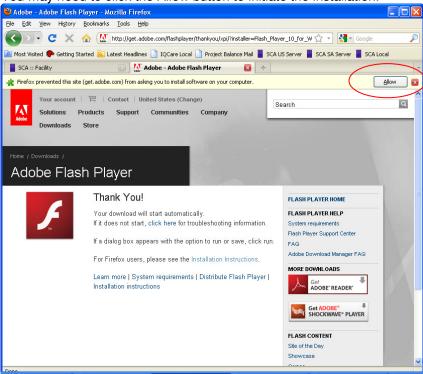

When you arrive at the Flash Player page, click the Agree and install now button. For FireFox uses, the installation may not work correctly (or will be very confusing.)

You may need to click the Allow button to initiate the installation.