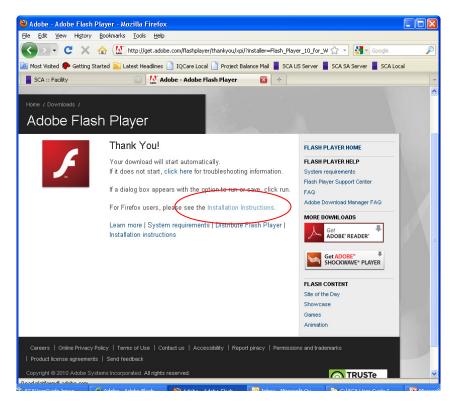

If for Firefox uses, the Flash Add-on does not download successfully, click on the link "Installation Instructions" for FireFox users. Follow the step-by-step instructions given, which are pretty good.