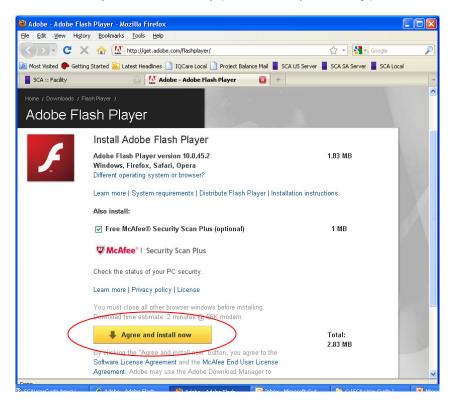

When you arrive at the Flash Player page, click the Agree and install now button. For FireFox uses, the installation may not work correctly (or will be very confusing.)

You may need to click the Allow button to initiate the installation.